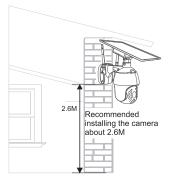

picture:



1.2 Packing list:





1\* PTZ Camera



1\*Screw kit

- 1\*Hexagon spanner
- 1\*Screw driver
- 8\*Screws
- 4\*Tapping screw
- 1\* USB charging cable



1\*User manual





1\*Qualification

- 1 -

## **Product Diagram**



## 1.3 Process

- 1. 3. 1. Solar panel: connect panel to camera, fix a suitable angle with screws
- 1.3.2. SD card installation: open the silicon flap and insert the SD card, then make sure to close the slicon flap to avoid rain leakage
- 1. 3. 3. insert TF card, then tightening the screws.. Power cable: connect the cables between the panel and camera, then tightening the waterproof cap.
- 1. 3. 4. Panel power-on: Remove the rubber of panel, make sure it is power on. Then put the rubber back to the panel.

#### 2 .INSTALLATION

2.1 Intergrated installation



### 3. APP INSTALLATION

3.1 Search and download" tuya" in major application markets or scan the QR code below to download the APP.



3.1.1 Once you download the APP to your smart phone, you may enter the first page which you can Login with existing account or register.

( If you are the new user of Smart Life and don't have an account, please choose register first and follow the below screenshots to complete the registration.)







( If you have the existing account, there are two ways to login, one is with SMS verification Code, the other one is with password. In case you forget the password, you may choose login SMS verification Code or you can choose forgot password to reset it by Entering Verification Code which sent to you mobile via message. )

3.1.2 Once the account has been s