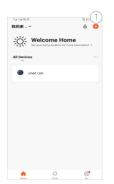

# 4.FAQ:

After the configuration is done, our device will be showed on Smart Life APP which enable you to surf the smart living easily. If you have any questions about App using, you may go to category" me" to find the "Help Center" and check if you have the same issues. If not, you can report the issue and then your problems will be handled and answers will be given soon if you provide as much information as you can.