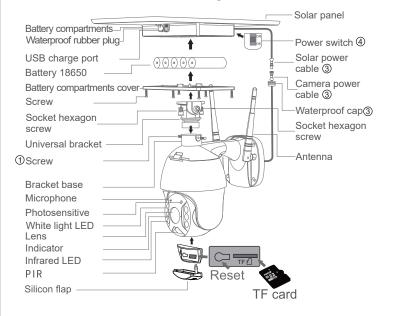

## **Product Diagram**

## 1.3 Process

- 1. 3. 1. Solar panel: connect panel to camera, fix a suitable angle with screws
- 1.3.2. SD card installation: open the silicon flap and insert the SD card, then make sure to close the slicon flap to avoid rain leakage
- 1. 3. 3. insert TF card, then tightening the screws.. Power cable: connect the cables between the panel and camera, then tightening the waterproof cap.
- 1. 3. 4. Panel power-on: Remove the rubber of panel, make sure it is power on. Then put the rubber back to the panel.