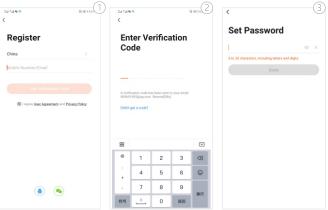

### 3. APP INSTALLATION

3.1 Search and download" tuya" in major application markets or scan the QR code below to download the APP.

3.1.1 Once you download the APP to your smart phone, you may enter the first page which you can Login with existing account or register.

( If you are the new user of Smart Life and don't have an account, please choose register first and follow the below screenshots to complete the registration.)

( If you have the existing account, there are two ways to login, one is with SMS verification Code, the other one is with password. In case you forget the password, you may choose login SMS verification Code or you can choose forgot password to reset it by Entering Verification Code which sent to you mobile via message. )