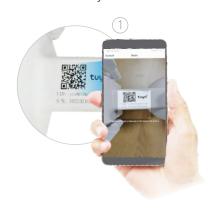

### 3. APP INSTALLATION

3.1 Search and download" tuya" in major application markets or scan the QR code below to download the APP.

3.1.1 Once you download the APP to your smart phone, you may enter the first page which you can Login with existing account or register.