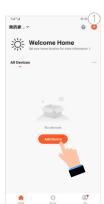

### 3. APP INSTALLATION

3.1 Search and download" tuya" in major application markets or scan the QR code below to download the APP.

3.1.1 Once you download the APP to your smart phone, you may enter the first page which you can Login with existing account or register.

( If you are the new user of Smart Life and don't have an account, please choose register first and follow the below screenshots to complete the registration.)

( If you have the existing account, there are two ways to login, one is with SMS verification Code, the other one is with password. In case you forget the password, you may choose login SMS verification Code or you can choose forgot password to reset it by Entering Verification Code which sent to you mobile via message. )

3.1.2 Once the account has been setup successfully, then you will automatically enter the page of "add device", kindly follow below steps to add the camera.

- 4 -

**Step3.** If you choose "the other mode "on the top of the right side, you may find QR Code Net-pairing Which you will go back to the "Add device" page and process it again like above procedure. Or you can choose "Smart configuration" and follow the below screenshots and after that you will see the device added successfully.