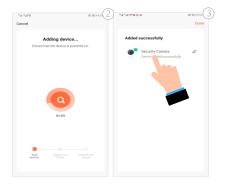

3.1.2 Once the account has been setup successfully, then you will automatically enter the page of "add device", kindly follow below steps to add the camera.

- 4 -

**Step3.** If you choose "the other mode "on the top of the right side, you may find QR Code Net-pairing Which you will go back to the "Add device" page and process it again like above procedure. Or you can choose "Smart configuration" and follow the below screenshots and after that you will see the device added successfully.

Step1:click "Add Device" or click"+" on top of right on this page

**Step2:** Scan the QR code on the camera with your mobile phone, and after successfully pairing, it will prompt "Added successfully"

- 5 -