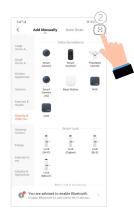

3.1.2 Once the account has been setup successfully, then you will automatically enter the page of "add device", kindly follow below steps to add the camera.

- 4 -

**Step3.** If you choose "the other mode "on the top of the right side, you may find QR Code Net-pairing Which you will go back to the "Add device" page and process it again like above procedure. Or you can choose "Smart configuration" and follow the below screenshots and after that you will see the device added successfully.

Step1:click "Add Device" or click"+" on top of right on this page

**Step2:** Scan the QR code on the camera with your mobile phone, and after successfully pairing, it will prompt "Added successfully"

- 5 -