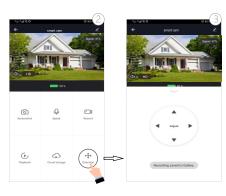

3.1.2 Once the account has been setup successfully, then you will automatically enter the page of "add device", kindly follow below steps to add the camera.

- 4 -

**Step3.** If you choose "the other mode "on the top of the right side, you may find QR Code Net-pairing Which you will go back to the "Add device" page and process it again like above procedure. Or you can choose "Smart configuration" and follow the below screenshots and after that you will see the device added successfully.

Step1:click "Add Device" or click"+" on top of right on this page

**Step2:** Scan the QR code on the camera with your mobile phone, and after successfully pairing, it will prompt "Added successfully"

- 5 -